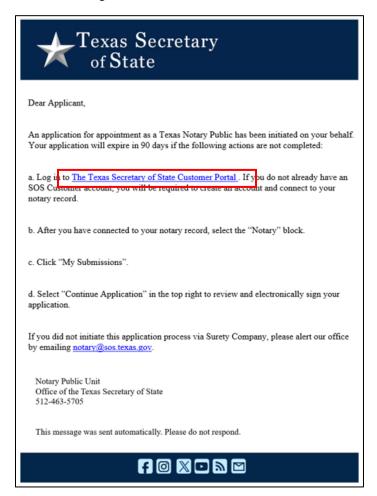

#### **Signing Your Application**

- 1. Once an application has been submitted on your behalf, you will receive a confirmation email at the email address you provided in your application. Click **on the link** provided in the email to login to the SOS Portal account.
  - See our "SOS Portal Account Setup and User Access Guide" for help creating your SOS Portal account and sign-in

2. On the SOS Portal Dashboard, click the grey Notary tile.

3. Click **My Submissions** from the Notary menu options and select to **View the Application** which is Pending Submission.

4. Click **Continue Application** in the top right to review and sign your application.