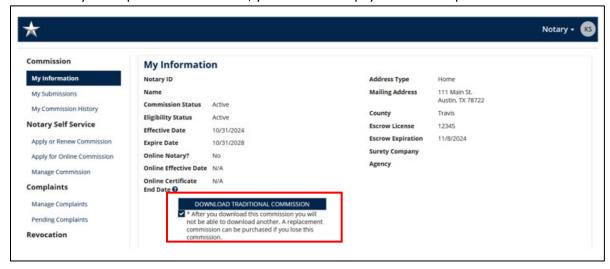

2. On the **My Information** page, click the Download Commission button to retrieve your Commission document. **IMPORTANT: You may only download this document once, so be sure to save it in a secure location.** If you misplace or lose this file, you will need to pay a fee for a replacement.