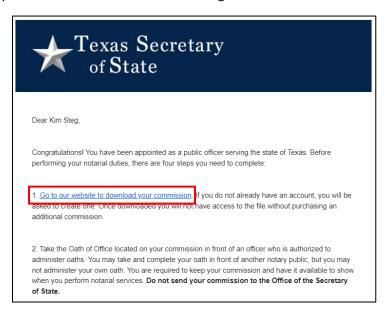

# **Download and Sign Your Approved Texas Notary Commission**

After you are approved to be Texas Notary Public, follow the steps below to download your commission.

1. Once your application has been approved by our office, you will receive an email notifying you of your approval. Click the link in the email to go to our website and download your commission.