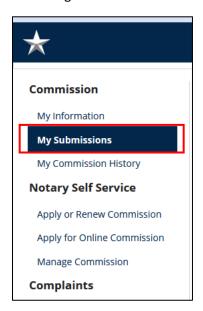

2. On the SOS Portal Dashboard, click the grey Notary tile.

3. Click **My Submissions** from the Notary menu options and select to **View the Application** which is Pending Submission.

4. Click **Continue Application** in the top right to review and sign your application.

### **Checking the Application Status**

To check the status of your submitted application follow the steps below.

- 1. Click **the link** provided in the email and login to your SOS Portal account.
- 2. Click on the **Notary tile** on the dashboard and click the **My Submissions** self-service option on the left.