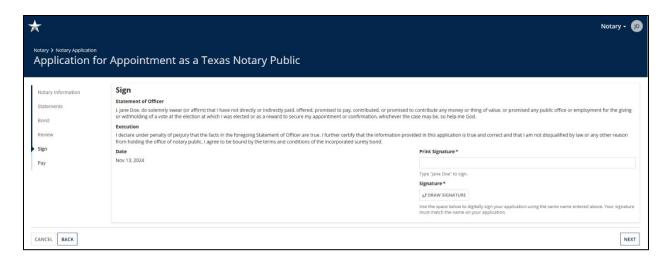

5. **Review your application** information to ensure it is correct; you may update any information which is inaccurate by clicking on **Edit**.

6. Read the Statement of Officer and Execution carefully. Type your legal name in the Signature\* field.

**NOTE:** If the name is not an exact match to the name originally given in the application, the system will not let you move forward.

- 2. Click the **Draw Signature** button and use your computer mouse to draw your signature in the box provided. Click **Save**.
- 3. Click **Next** to complete the application process. The screen will display your confirmation of submission, and you will receive an email confirmation as well.