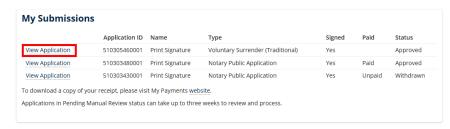

2. On the SOS Portal Dashboard, click the grey Notary tile.

3. Click **My Submissions** from the Notary menu options and select to **View the Application** which is Pending Submission.

4. Click **Continue Application** in the top right to review and sign your application.

3. View the status of your application in the Status column on the far left.

Once your application has been reviewed, it will be approved or rejected/denied. You will receive another email notification with further instructions based on the outcome of your application.