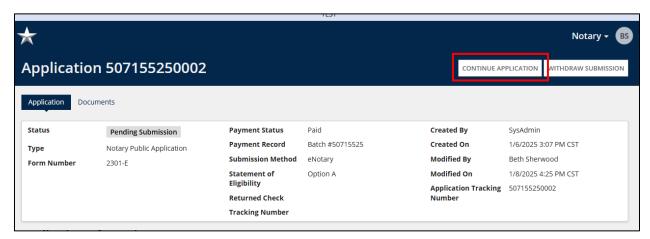

2. On the SOS Portal Dashboard, click the grey Notary tile.

3. Click **My Submissions** from the Notary menu options and select to **View the Application** which is Pending Submission.

4. Click **Continue Application** in the top right to review and sign your application.

5. **Review your application** information to ensure it is correct; you may update any information which is inaccurate by clicking on **Edit**.

6. Read the Statement of Officer and Execution carefully. Type your legal name in the Signature\* field.