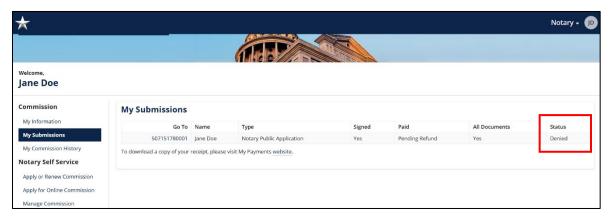

### **Checking the Application Status**

To check the status of your submitted application follow the steps below.

- 1. Click **the link** provided in the email and login to your SOS Portal account.
- 2. Click on the **Notary tile** on the dashboard and click the **My Submissions** self-service option on the left.

3. View the status of your application in the Status column on the far left.

Once your application has been reviewed, it will be approved or rejected/denied. You will receive another email notification with further instructions based on the outcome of your application.